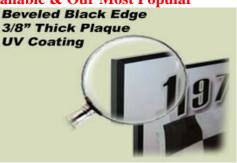

### **Museum Plaque Show Boards**

#### The Highest Quality Board Available & Our Most Popular

Standard Sizes: 16"x24" and 20"x30

This is the top of the line "very high quality," heavy-duty museum quality plaque. The artwork is mounted on 3/8" thick plaque with a special low glare satin finish UV coating and a nice beveled edge, 20x30 size approx. weight is 8 lbs. This is the board selected by most of our clients and can be seen in museums and as part of many high end displays. *This board is manufactured by Artiplaq, a company well know for mounting high end museum artwork. Sizes from 8"x10" to 24"x36" and even up to 4 feet long available.* 