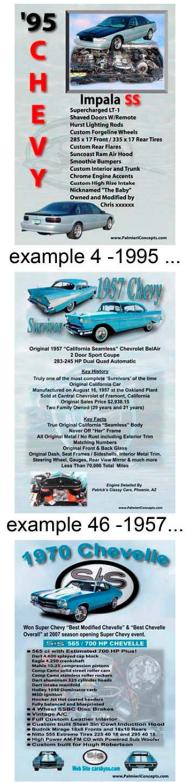

a-example 105-20...

a-example 132 - 1...

a-example 89 - 19... a-example 91 - De... a-example 95 - 20...

a-example 96 - 20 ...

b- example 117 - ...

b-example 65 - 20 ...

b- example 64 -19 ...

b-example 90 -19 ...

example 72 -1967...

example 79 - 200 ...

example 85 - 196 ...