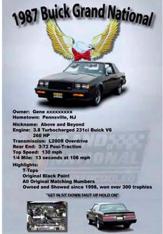

gnition •Crane Powermax Cam Y Can e Powermax Cam MISSION: FMX Aut AC, PS, PB Add On Dixco Hoo

example 38 - 197 ...





example 50 -1933 ...



example 52 -1970...



example 43 -1969 ...



### example 47 -1969 ...



### example 53 -2006 ...



427 Lemans Rods Windage Tray Windage Tray Oil Cooler 3.91 Traction-Lok Rear End

el Power Disc Brakes w t: GM Torch Red w/ Per

Frank & Shiel

d: 3:31 Stock

-0

Model: Chevelle SS

t till mid 80's. It was then shi

428 Super Cobra Jet

Color: Black Jade ice On This Mach 1 - \$4114.90 Restored to MCA Concours Monthly Feature Car, January 2007

Ordered From The Factory With 428 Super Cobra Jet Engine

example 71 -1969 ...



example 72 -1967...



example 79 - 200 ...



example 85 - 196 ...





### example 82 - 200 ...



example 9 -1970 ...





### example 84 - 198 ...



### example 93 - 196 ...

# **Custom Postcards**

### Looking for other ways to make your vehicle stand out?

Trying to sell or auction your vehicle?

### Trying to promote your business?

Want to share your vehicle with others and just have fun?



**Options Include:** 

### Single Sided - Showboard Image

Single sided with "exact showboard image" on the front in full color.

### **Double Sided - Showboard Image and Text**

Full color image on the front from your showboard sized to fill the card. Black and white text on the back from your showboard sized to fill the back of the card

- ⇒ Printed on heavy weight card stock, similar to business cards.
- $\Rightarrow$  Photo quality images with a low glare finish.
- ➡ Overall card size is approximately 3.5" x 5"