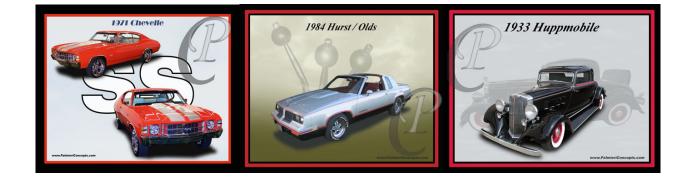

### **Reflections & Special Effects**

Add a touch of sizzle with to your photo display with one of our "Reflections & Special Effects Series" images to create a custom, picture using your vehicle for unique photograph. We have selected a series of backgrounds that you can choose from to complement your vehicle and interests as well as fully custom designs. Imagine your vehicle in one of these unique scenes displayed on your wall. Everyone will be wanting one just like it.

This is just a small sample of the many pictures we can create and have in stock.

Attention to every detail is what makes these pictures so unique. Your vehicle is the main focus, with a light reflection of it in the water. A subtle reflection of the background is then combined with your reflection adding to its uniqueness. Each and every picture is UNIQUE and one of a kind with your car.