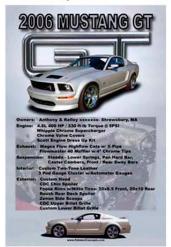

### example 53 -2006 ...

427 Lemans Rods Windage Tray Windage Tray Oil Cooler 3.91 Traction-Lok Rear End

el Power Disc Brakes w t: GM Torch Red w/ Per

Frank & Shiel

d: 3:31 Stock

-0

Model: Chevelle SS

t till mid 80's. It was then shi