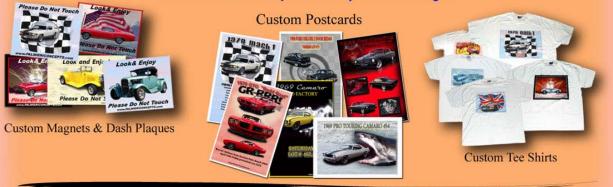

# Classic Car Magnets & Dash Plaques Make Your Car Stand Out At the Next Show and Remind People "Not to Touch" Your Vehicle

### Do NOT display a Generic Magnet - Display a custom one with YOUR Vehicle!

You can even use the same picture that is on your Palmieri Concepts show board and T-shirt to make a "Complete Show Display" that is all tied together.

**DASH PLAQUES**- Are heavy gloss photograph quality prints that can be placed on your dash or other surface. *Approximately* 5''x8''

**MAGNETS-** The pictures are printed on a thin flexible magnet material with a clear protective lamination over the front surface to protect it. *Approximately 3.5''x4''* 

**STEP MAGNETS-** Place these on the running boards of your car to remind spectators not to step on your valuable running boards to get a closer look. These magnets will stick to any metal surface. *Approximately 5''x8''* 

Sold in sets of 2 and available up to 8"x10"

You Can customize the 2 lines with your own saying

# **Custom Car Tee-shirts**

# Stand Out At the Next Show and Remind People Remind People What You Drive

#### Don't Wear a Generic shirt - Have a custom one with YOUR Vehicle!

Every product we make is he best quality available, and our shirts are no exception. This is a high quality 100% cotton deluxe T-shirt where the supple fabric is matched to the finish of the photograph. It features a crisp photo that is highly durable, thanks to a high-quality sublimation printing process that creates a clear detailed and bold picture that never gets stiff like an iron-on. **This is not a Iron-ON transfer.** See more details at the bottom of the page on this process. Image size will vary slightly based on the shirt size and the exact picture used; as an example, an image on an adult large T-shirt measures 9"x12" and the edge of the image will be faded into the fabric for a seamless edge.

# **Custom Postcards**

### Single Sided - Showboard Image

Single sided with "exact showboard image" on the front in full color.

### **Double Sided - Showboard Image and Text**

Full color image on the front from your showboard sized to fill the card. Black and white text on the back from your showboard sized to fill the back of the card