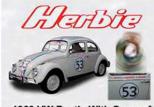

1963 VW Beetle With Sunroof Owned By: John & Alex xxxxxxx Built By: Cinema Vehicle Services North Hollywood, CA Purchased: From the George Barris Star Car Collection. Obtained from Volo Auto Museum in Illinois. History: There were 30 Herties built for the filming of Hertie Full Loaded. Many of them were built for Comma Vehicle Services. There are partaps 20 remaining in private collections or in museums. Most re not driven as they were used for special effects. This Car:: Builty Criema Service as Replica 2014. An original low misage California 1953 while car with surroof. This movie correct vehicles is the right year, color and