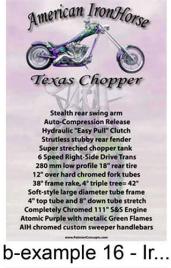

a-example 105-20...

a-example 132 - 1...

a-example 89 - 19... a-example 91 - De... a-example 95 - 20...

a-example 96 - 20 ...

b- example 117 - ...

b-example 65 - 20 ...

b- example 64 -19 ...

b-example 90 -19 ...