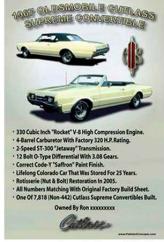

r •Edelbrock Performer Intake •Hooker Headers & Flormaster Exhaust •Pertronix Ignition •Crane Powermax Cam Y Can e Powermax Cam MISSION: FMX Aut AC, PS, PB Add On Dixco Hoo

example 38 - 197 ...





example 50 -1933 ...



example 52 -1970...



example 43 -1969 ...



### example 47 -1969 ...



### example 53 -2006 ...



427 Lemans Rods Windage Tray Windage Tray Oil Cooler 3.91 Traction-Lok Rear End

el Power Disc Brakes w t: GM Torch Red w/ Per

Frank & Shiel

d: 3:31 Stock

-0

Model: Chevelle SS

t till mid 80's. It was then shi

428 Super Cobra Jet

Color: Black Jade ice On This Mach 1 - \$4114.90 Restored to MCA Concours Monthly Feature Car, January 2007

Ordered From The Factory With 428 Super Cobra Jet Engine

example 71 -1969 ...



example 72 -1967...



example 79 - 200 ...



example 85 - 196 ...





### example 82 - 200 ...



example 9 -1970 ...





### example 84 - 198 ...



### example 93 - 196 ...

# **Custom Postcards**

### Looking for other ways to make your vehicle stand out?

Trying to sell or auction your vehicle?

### Trying to promote your business?

Want to share your vehicle with others and just have fun?



**Options Include:** 

### Single Sided - Showboard Image

Single sided with "exact showboard image" on the front in full color.

### **Double Sided - Showboard Image and Text**

Full color image on the front from your showboard sized to fill the card. Black and white text on the back from your showboard sized to fill the back of the card

- ⇒ Printed on heavy weight card stock, similar to business cards.
- $\Rightarrow$  Photo quality i