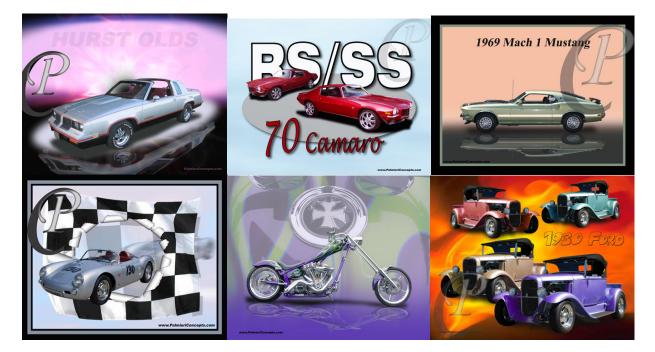

### **Reflections & Special Effects**

Add a touch of sizzle with to your photo display with one of our "Reflections & Special Effects Series" images to create a custom, picture using your vehicle for unique photograph. We have selected a series of backgrounds that you can choose from to complement your vehicle and interests as well as fully custom designs. Imagine your vehicle in one of these unique scenes displayed on your wall. Everyone will be wanting one just like it.

This is just a small sample of the many pictures we can create and have in stock.

Attention to every detail is what makes these pictures so unique. Your vehicle is the main focus, with a light reflection of it in the water. A subtle reflection of the background is then combined with your reflection adding to its uniqueness. Each and every picture is UNIQUE and one of a kind with your car.