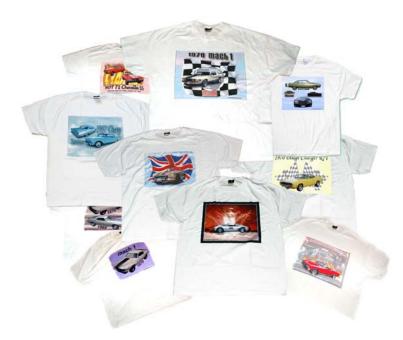

# **Custom Car Tee-shirts**

# Stand Out At the Next Show and Remind People Remind People What You Drive

#### Don't Wear a Generic shirt - Have a custom one with YOUR Vehicle!

Every product we make is he best quality available, and our shirts are no exception. This is a high quality 100% cotton deluxe T-shirt where the supple fabric is matched to the finish of the photograph. It features a crisp photo that is highly durable, thanks to a high-quality sublimation printing process that creates a clear detailed and bold picture that never gets stiff like an iron-on. **This is not a Iron-ON transfer.** See more details at the bottom of the page on this process. Image size will vary slightly based on the shirt size and the exact picture used; as an example, an image on an adult large T-shirt measures 9"x12" and the edge of the image will be faded into the fabric for a seamless edge.

#### Adult sizes are Small, Medium, Large, X-Large, XX-Large

Youth and infant sizes, as well as sweatshirts, and Bar BQ aprons also available.