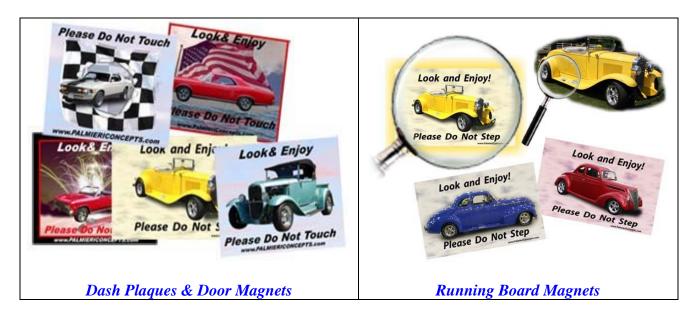

# Classic Car Magnets & Dash Plaques Make Your Car Stand Out At the Next Show and Remind People "Not to Touch" Your Vehicle

### Do NOT display a Generic Magnet - Display a custom one with YOUR Vehicle!

You can even use the same picture that is on your Palmieri Concepts show board and T-shirt to make a "Complete Show Display" that is all tied together.

**DASH PLAQUES**- Are heavy gloss photograph quality prints that can be placed on your dash or other surface. *Approximately* 5''x8''

**MAGNETS-** The pictures are printed on a thin flexible magnet material with a clear protective lamination over the front surface to protect it. *Approximately 3.5''x4''* 

**STEP MAGNETS-** Place these on the running boards of your car to remind spectators not to step on your valuable running boards to get a closer look. These magnets will stick to any metal surface. *Approximately 5''x8''* 

Sold in sets of 2 and available up to 8"x10"

You Can customize the 2 lines with your own saying