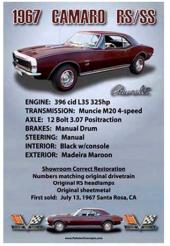

1 Cleveland 4V •Holley Street Averger Carburetor •Edelbrock Performer Intake •Hooker Headers & Flormaster Exhaust •Pertronix Ignition •Crane Powermax Cam Y Can e Powermax Cam MISSION: FMX Aut AC, PS, PB Add On Dixco Hoo

example 38 - 197 ...





example 50 -1933 ...



example 52 -1970...



example 43 -1969 ...



### example 47 -1969 ...



### example 53 -2006 ...



427 Lemans Rods Windage Tray Windage Tray Oil Cooler 3.91 Traction-Lok Rear End

el Power Disc Brakes w t: GM Torch Red w/ Per

Frank & Shiel

d: 3:31 Stock

-0

Model: Chevelle SS

t till mid 80's. It was then shi

428 Super Cobra Jet

Color: Black Jade ice On This Mach 1 - \$4114.90 Restored to MCA Concours Monthly Feature Car, January 2007

Ordered From The Factory With 428 Super Cobra Jet Engine

example 71 -1969 ...



example 72 -1967...



example 79 - 200 ...



example 85 - 196 ...





### example 82 - 200 ...



example 9 -1970 ...





### example 84 - 198 ...



### example 93 - 196 ...

# **Custom Postcards**

### Looking for other ways to make your vehicle stand out?

Trying to sell or auction your vehicle?

### Trying to promote your business?

Want to share your vehicle with others and just have fun?



**Options Include:** 

### Single Sided - Showboard Image

Single sided with "exact showboard image" on the front in full color.

### **Double Sided - Showboard Image and Text**

Full color image on the front from your showboard sized to fill the card. Black and white text on the back from your showboard sized to fill the back of the card

- ⇒ Printed on heavy weight card stock, similar to b